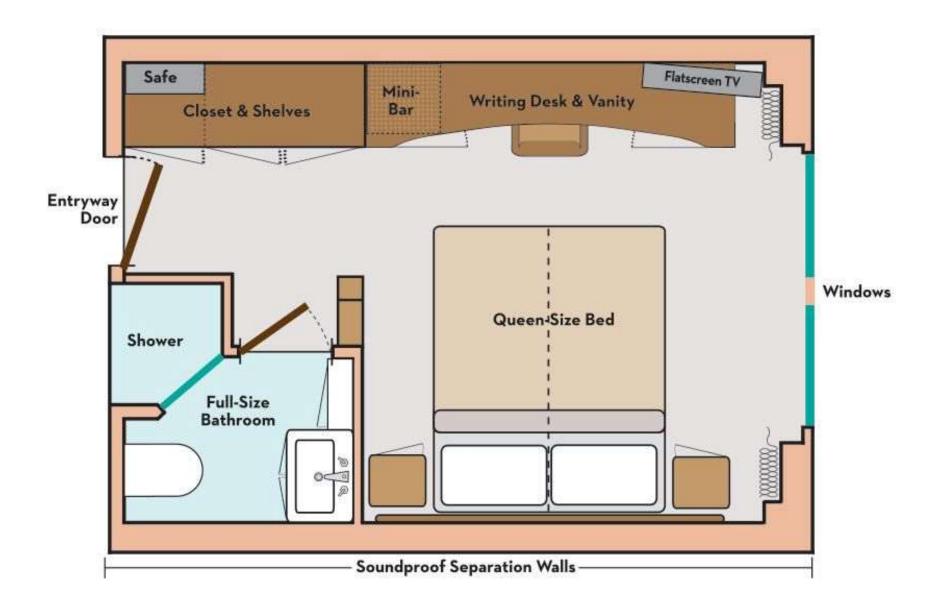

## Deluxe Stateroom

## ROOM FEATURES

- Comfort Collection Beds
- o Luxurious mattress toppers
- Egyptian super-combed cotton linens
- · European-style duvets
- o Soft & firm pillows
- Extra blankets
- · Choice of bed configuration
- o Nightly turn-down service
- o Bedside tables with reading lamps
- Premium Hairdryer
- o L'Occitane bath products

- Spacious 3-door closets with shelves for ample storage
- · Easy under-bed luggage storage
- Flatscreen satellite TV with Englishspeaking channels & over 100 free movie options
- o Alarm clock
- Direct-dial telephone
- o Bathrobes & slippers
- Well-stocked minibar
- Complimentary filtered water
- o In-room safe

- Individual climate control
- o Elegant, contemporary design
- · Large mirror in bathroom
- o Two windows
- o Full shower with glass door
- o Writing desk and chair
- o Lighted makeup mirror
- Complimentary Wi-Fi
- One Queen-Sized Bed or Two Twins
- USB Ports